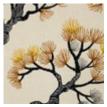

## WELL APPOINTED

uph-020-134-b

**COLLECTION:** CARACOLE UPHOLSTERY

DIMENSIONS: 26.5W x 32.25D x 34H

Distinctly modern, this accent chair lends a timeless design, revered for its refined use of materials and attention to detail. Of note are slender arms, adding elegance to a simple shape, and gradually widening at the back for added comfort where the elbows rest. An exposed wood base and tall tapered legs in Dark Chocolate are artfully capped by metal ferrules in a Whisper of Gold. Introduces warm autumn tones in an embroidered pattern fabric with a Japanese bonsai tree of life motif.

## FINISH:

Dark\_Chocolate

FABRIC:

Body Fabric: 8403-45CC