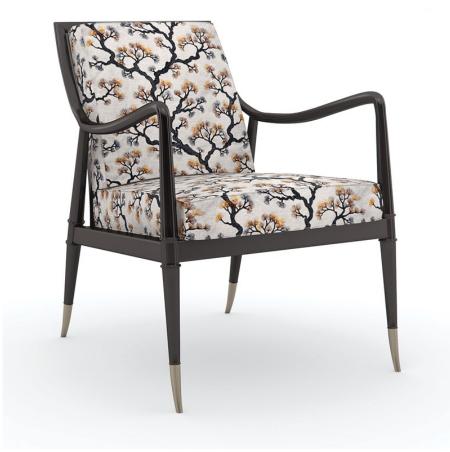

## WELL APPOINTED

uph-020-134-b

**COLLECTION:** CARACOLE UPHOLSTERY

DIMENSIONS: 26.5W x 32.25D x 34H

Distinctly modern, this accent chair lends a timeless design, revered for its refined use of materials and attention to detail. Of note are slender arms, adding elegance to a simple shape, and gradually widening at the back for added comfort where the elbows rest. An exposed wood base and tall tapered legs in Dark Chocolate are artfully capped by metal ferrules in a Whisper of Gold. Introduces warm autumn tones in an embroidered pattern fabric with a Japanese bonsai tree of life motif.

**CONSTRUCTION:** Webbed seat. | Plush poly foam cushion.

## FINISH:

Dark\_Chocolate

FABRIC:

Body Fabric: 8403-45CC