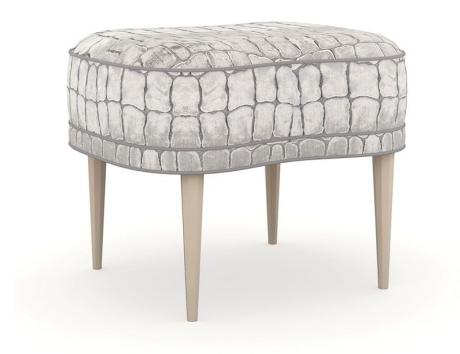

## **MULTIPLE CHOICE**

uph-020-051-a

**COLLECTION:** CARACOLE UPHOLSTERY

**DIMENSIONS:** 24.25W x 20.25D x 20H

Creating visual interest and tactile intrigue, this fashionable accent ottoman makes a glamorous statement dressed in a shimmering, mosaic-style cut-velvet. Contrast welt artfully accents its subtly curved silhouette, complemented by slender tapered legs in Taupe Silver Leaf. Style in pairs at the end of the bed, or tuck beneath a console for impromptu extra seats.

**CONSTRUCTION:** Webbed seat. | Plush poly foam cushion.

## FINISH:

Soft\_Silver\_Leaf

**FABRIC:** 

Body Fabric: 8401-89CC, Contrast Welt 3216-71CC