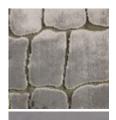

## **MULTIPLE CHOICE**

uph-020-051-a

**COLLECTION:** CARACOLE UPHOLSTERY

**DIMENSIONS:** 24.25W x 20.25D x 20H

Creating visual interest and tactile intrigue, this fashionable accent ottoman makes a glamorous statement dressed in a shimmering, mosaic-style cut-velvet. Contrast welt artfully accents its subtly curved silhouette, complemented by slender tapered legs in Taupe Silver Leaf. Style in pairs at the end of the bed, or tuck beneath a console for impromptu extra seats.

## FINISH:

Soft\_Silver\_Leaf

**FABRIC:** 

Body Fabric: 8401-89CC, Contrast Welt 3216-71CC