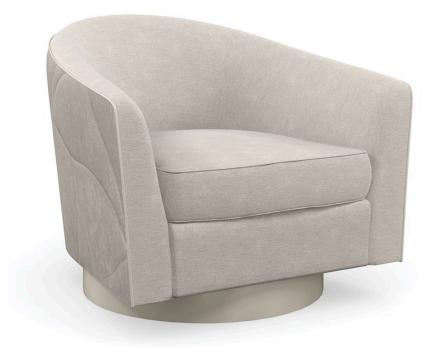

## FANCIFUL CHAIR

uph-020-039-a

**COLLECTION:** CARACOLE UPHOLSTERY

**DIMENSIONS:** 34.5W x 34.5D x 30.25H

An all-around standout, this softly curved swivel chair introduces a free-flowing, organic style to seating areas. A quilted ginkgo leaf pattern fanning out along the back creates repetition and subtle movement, accented by a cream-colored contrast welt and plinth base wrapped in pearl vinyl. Expertly tailored in tonal gray performance fabrics, inside and out, for a look of luxury that's also livable. Makes a statement on its own, even more dramatic in pairs.

**CONSTRUCTION:** 8-way hand tied seat. | Springdown cushion.

FABRIC:

Body Fabric: Inside 2816-71CC-P Performance, Outside 2824-35CC-P Performance with Quilted Pattern, Base and Contrast Welts 9143-88CC