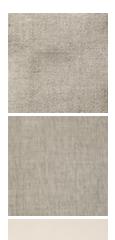

**CONSTRUCTION:** 8-way hand tied seat. | Springdown cushion.

FABRIC:

Body Fabric: Inside 2816-71CC-P Performance, Outside 2824-35CC-P Performance with Quilted Pattern, Base and Contrast Welts 9143-88CC