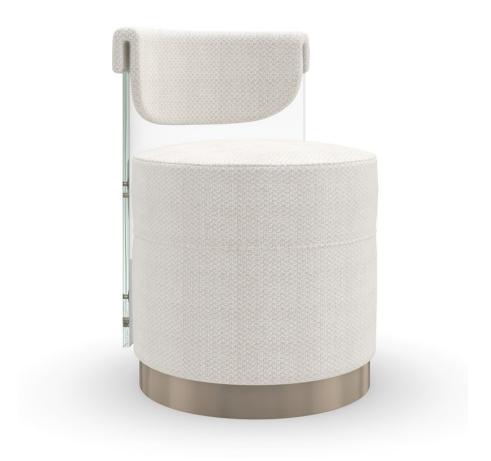

## **FULL VIEW**

uph-020-034-b

**COLLECTION:** CARACOLE UPHOLSTERY

**DIMENSIONS:** 18.75W x 20.25D x 30H

Alluring from any view, this small scale swivel chair makes a chic statement in a creamy tactile fabric. A clear acrylic panel creates the illusion that its curved back is floating above a softly rounded seat. Welt trim and nickel metal accents add a delicate finishing touch. Just the right size for a vanity desk, or compact workspace, it adds an intriguing design in a versatile, neutral hue.

**CONSTRUCTION:** 8-way hand tied seat. | Plush poly foam cushion.

FINISH:

Soft\_Silver\_Paint

FABRIC:

Body Fabric: 2889-

88CC P

Performance