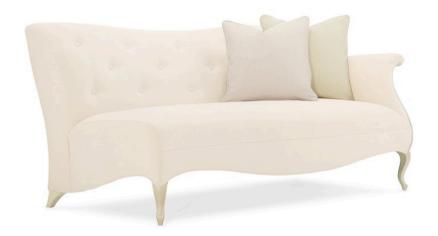

## TWO TO TANGO RAF LOVESEAT

uph-019-rl2-b

**COLLECTION:** CARACOLE UPHOLSTERY

**DIMENSIONS:** 72W x 40.5D x 34.25H

Our well-loved French-inspired Oui Oui sofa was the muse for this chic loveseat. Its classic shape was expanded to a two-piece sectional loveseat with scroll-flair arms and cabriole legs that create a statement piece as unique as your personal style. Sensuously curvy, it's fine tailoring is punctuated by button tufting and a soft mélange of nuanced neutral fabrics. A shimmering Pearl finish highlights its dramatic inset wood trim and curving legs.

**CONSTRUCTION:** Plush poly foam cushion. | 8-Way hand tied seat. | Feather down pillows.

## FINISH:

Pearl

## FABRIC:

Body Fabric: 2779-34CC

Pillow Fabric: 1-21''' x 21''' Pillow 3232-

1-19'''' x 19'''' Pillow 3230-88CC-P