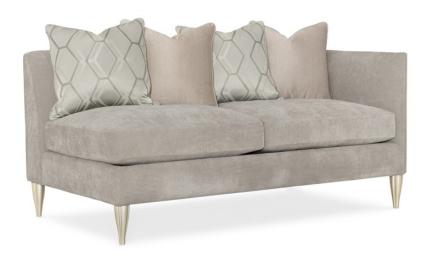

## FRET KNOT RAF LOVESEAT

uph-019-rl1-b

**COLLECTION:** CARACOLE UPHOLSTERY **DIMENSIONS:** 63.25W x 36.5D x 30.5H

Create your dream seating area with the customizability of these elegant seating segments featuring exquisite fret work. Exceptional from the outside in, these inspired pieces feature inset carved fret panels inlayed into their outside backs. This one-of-a-kind fret pattern was inspired by a narrow castle window and the lattice work designed to let in air and light. Finely upholstered in an exquisite fabric, it offers unending style and a supportive eight-way hand-tied seat. Soft Silver Paint adds a touch of shimmer to its paneled details and fluted feet.

**CONSTRUCTION:** Springdown cushion. | 8-Way hand tied seat. | Feather down pillows.

## FINISH:

Soft\_Silver\_Paint

## **FABRIC:**

Pillow Fabric: 2-20"" x 2-19"" x 19"" Pillows 20"" Pillows 8379- 3231-741CC Body Fabric: 2778-71CC