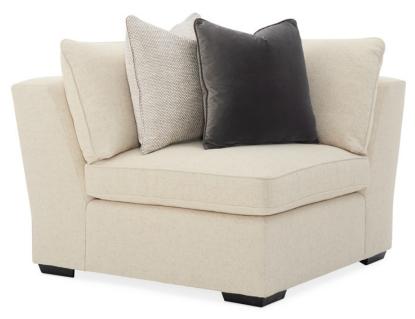

## BACK ON TRACK CORNER

uph-019-cr3-a

**COLLECTION:** CARACOLE UPHOLSTERY

DIMENSIONS: 42.25W x 42.25D x 27.75H

The ultimate setup for rest and relaxation, the beauty of this modular seating solution goes beyond skin deep—it can be designed to fit your unique home. Customize its shape to your floor plan and enjoy just the pieces you want. You'll love this sectional's bold track arm and exquisite tailored detailing. Its creamy neutral fabric cover is sumptuously soft and paired with accent pillows in rich shades of mocha while an Almost Black finish gives its feet a contemporary vibe. Maxing out both style and versatility, this classic silhouette is a must-have for modern living and scaled to make everyone feel at home.

CONSTRUCTION: Springdown cushion. | 8-Way hand tied seat. | Feather down pillows.

FINISH:

Almost-Black

FABRIC: