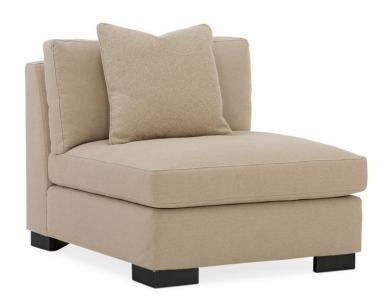

## **BUILDING BLOCKS**

uph-019-ac4-a

**COLLECTION: CARACOLE UPHOLSTERY** 

**DIMENSIONS:** 34W x 43D x 28.5H

For relaxing with family or hosting a crowd, this high-fashion sectional sofa is a stunning solution. Its generous proportions and high-quality cushioning ensure a sumptuous seating experience while its modular design gives you ultimate design flexibility. This uncompromising creation is expertly tailored in a palette of exquisite fabrics brought together to create a look that's nothing less than true art. And, block feet in Almost Black add lightness to its overall expression and give the appearance it's floating.

**CONSTRUCTION:** Springdown cushion. | 8-way hand tied seat. | Feather down pillows.