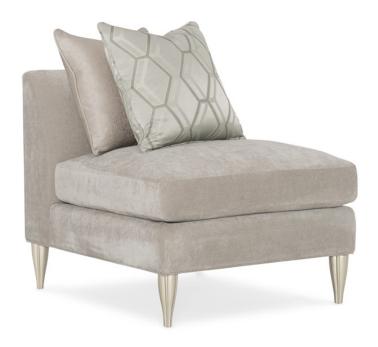

## FRET KNOT ARMLESS CHAIR

uph-019-ac1-b

**COLLECTION:** CARACOLE UPHOLSTERY

**DIMENSIONS:** 31W x 36.5D x 30.5H

Create your dream seating area with the customizability of these elegant seating segments featuring exquisite fret work. Exceptional from the outside in, these inspired pieces feature inset carved fret panels inlayed into their outside backs. This one-of-a-kind fret pattern was inspired by a narrow castle window and the lattice work designed to let in air and light. Finely upholstered in an exquisite fabric, it offers unending style and a supportive eight-way hand-tied seat. Soft Silver Paint adds a touch of shimmer to its paneled details and fluted feet.

**CONSTRUCTION:** Springdown cushion. | 8-Way hand tied seat. | Feather down pillows

## FINISH:

Soft Silver Paint

FABRIC:

71CC