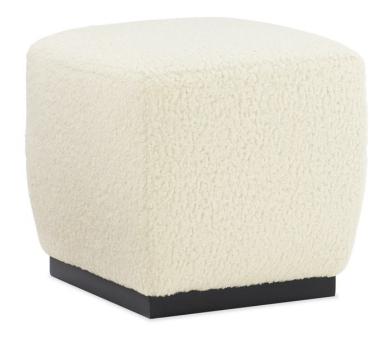

## **MARSHMALLOW**

uph-019-051-a

COLLECTION: CARACOLE UPHOLSTERY

**DIMENSIONS:** 16.5W x 16.5D x 15.25H

Give a room instant design appeal with the addition of the fun and functional Marshmallow ottoman. Perfectly proportioned, it's as versatile a piece as they come. Put a pair at the end of the bed or in front of a fireplace for a fresh accent that doubles as seating or place under a console table for a layered look. With an Almost Black plinth base, this tuck-under ottoman is upholstered in a chunky, touchably soft cover that will add a layer of texture and visual dimension that updates your space.

**CONSTRUCTION:** Plush poly foam cushion. | Webbed seat.

## FINISH:

Almost-Black

**FABRIC:** 

Body Fabric: 9148-87CC