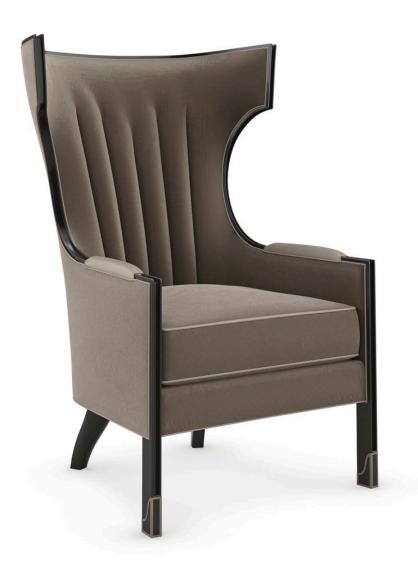

## WING TIP

uph-019-035-b

**COLLECTION:** CARACOLE UPHOLSTERY

**DIMENSIONS:** 32W x 35D x 45.5H

Command the room from any view with this contemporary take on the classic wing chair. Beckoning in a lush pewter velvet with channeled seams along the back, it features a shapely, slender wood frame in Almost Black, accentuated by padded armrests and welt in dove gray leather. Pierced metal ferrules in Deep Bronze add an element of distinction with a hint of bling.

**CONSTRUCTION:** 8-way hand tied seat. | Plush poly foam cushion.

FINISH:

Almost-Black

## FABRIC:

Body Fabric: 2872-91CC, Arm Pads and Body and Seat Cushion Welt 9133-71CC Leather