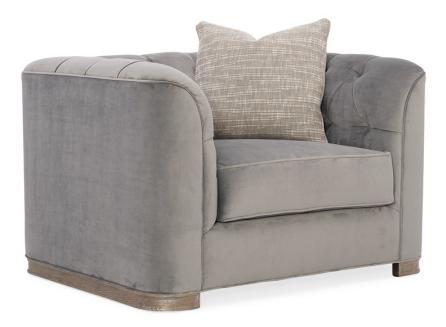

## **TUFT GUY**

uph-019-034-a

**COLLECTION: CARACOLE UPHOLSTERY** 

DIMENSIONS: 44W x 35.75D x 28.75H

The impressive Tuft Guy chair re-imagines the beauty of a classic chesterfield with a contemporary silhouette and sleekly rounded arms and back. Upholstered in a plush, luxurious gray fabric that demands to be touched, it features deep tufting that ensures beauty and comfort. The Chesterfield style dates back as far as the Fourth Earl of Chesterfield (1694-1773) and has seen numerous revisions and adaptations over time. The rounded corners and buttonless deep tufts in Tuft Guy are our own reimagining of a familiar design staple. Rounded feet finished in Driftwood complete its updated appearance.

**CONSTRUCTION:** Springdown cushion. | 8-Way hand tied seat. | Feather down pillows.

FINISH:

Ash\_Driftwood

FABRIC: