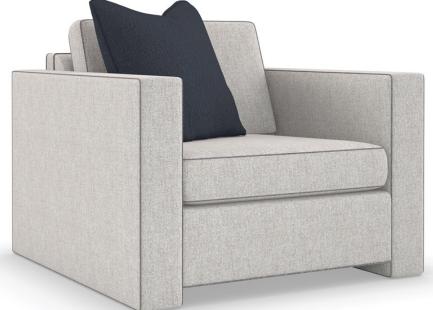

## WELT PLAYED

uph-019-0310-c

**COLLECTION: CARACOLE UPHOLSTERY** 

DIMENSIONS: 39W x 40D x 32.5H

Drawing inspiration from Fashion Week in Paris, the Welt Played chair offers modern styling brought to life with warmth and texture. Tailored in a brushed tweed fabric, it features clean lines and linear forms outlined with contrasting welts in charcoal billiard cloth. The resulting aesthetic is one of understated sophistication. Collection includes a matching sofa and sleeper with three different colorway options.

**CONSTRUCTION:** Springdown cushion. | 8-Way hand tied seat. | Feather down pillow.

FINISH:

Almost-Black

FABRIC:

Body Fabric: 2833-35CC-P Performance with Contrast Welt 2834-09CC