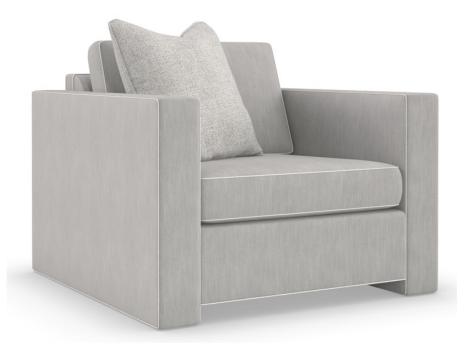

## **WELT PLAYED**

uph-019-0310-b

**COLLECTION:** CARACOLE UPHOLSTERY

**DIMENSIONS:** 39W x 40D x 32.5H

Drawing inspiration from Fashion Week in Paris, the Welt Played chair offers modern styling brought to life with warmth and texture. Tailored in a smoky taupe performance fabric, it features clean lines and linear forms outlined with contrasting welts in a cream velvet. The resulting aesthetic is one of understated sophistication. Collection includes a matching sofa and sleeper with three different colorway options.

**CONSTRUCTION:** Springdown cushion. | 8-Way hand tied seat. | Feather down pillow.

## FINISH:

Almost-Black

## FABRIC:

Pillow Fabric: 1-19''' x 19''' Pillow 2831-71CC

Body Fabric: 2830-71CC-P Performance with Contrast Welt 2832-34CC