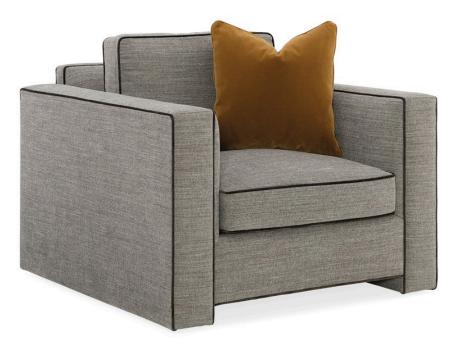

## **WELT PLAYED**

uph-019-0310-a

**COLLECTION:** CARACOLE UPHOLSTERY

**DIMENSIONS:** 39W x 40D x 32.5H

Drawing inspiration from Fashion Week in Paris, the Welt Played chair offers modern styling brought to life with warmth and texture. The autumn colors and material combinations shown by major apparel design houses inspired this chair's tweed, chocolate, and spice combination. Tailored in a gray, menswear-influenced fabric, it features clean lines and linear forms outlined with contrasting welts in chocolate brown. The resulting aesthetic is one of understated sophistication. Collection includes a matching sofa and sleeper with three different colorway options.

**CONSTRUCTION:** Springdown cushion. | 8-Way hand tied seat. | Feather down pillow.

## FINISH:

Almost-Black

FABRIC:

Body Fabric: 2767-93CC

with Contrast Welt 2770-91CC

Pillow Fabric: 1-19x19 inch Pillow 2749-85CC