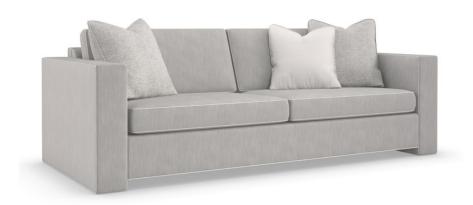

## **WELT PLAYED SLEEPER**

uph-019-017-b

**COLLECTION:** CARACOLE UPHOLSTERY

**DIMENSIONS:** 83W x 40D x 32.5H

Drawing inspiration from Fashion Week in Paris, the Welt Played sofa offers modern styling brought to life with warmth and texture. Tailored in a smoky taupe performance fabric, it features clean lines and linear forms outlined with contrasting welts in a cream velvet. For a fashionable finishing touch, we've added accent pillows in a textured herringbone pattern and a cream-colored velvet. The resulting aesthetic is one of understated sophistication. Collection includes a matching chair and sofa with three different colorway options.