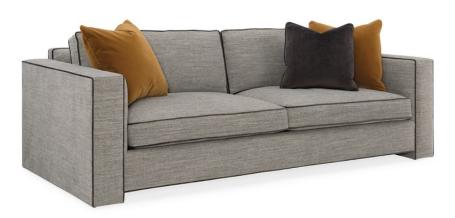

## **WELT PLAYED**

uph-019-016-a

**COLLECTION: CARACOLE UPHOLSTERY** 

**DIMENSIONS:** 92W x 40D x 32.5H

Drawing inspiration from Fashion Week in Paris, the Welt Played sofa offers modern styling brought to life with warmth and texture. The autumn colors and material combinations shown by major apparel design houses inspired this chair's tweed, chocolate, and spice combination. Tailored in a gray, menswear-influenced fabric, it features clean lines and linear forms outlined with contrasting welts in chocolate brown. The resulting aesthetic is one of understated sophistication. Collection includes a matching chair and sleeper with three different colorway options.