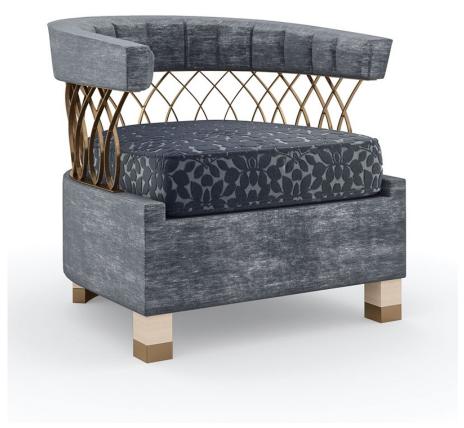

## LOOP-DE-LOO

uph-018-231-b

**COLLECTION: CARACOLE UPHOLSTERY** 

**DIMENSIONS:** 28W x 29D x 28.25H

The epitome of effortless elegance, this iconic chair instantly creates an air of sophistication. An open fretwork design with looping ribbons of metal suspends its shapely, channel-quilted back. Two chic fabrics in shades of latte froth and sapphire blue combine to create its high-fashion appeal—a dressy fabric on its back and base features a subtle gold filament yarn while its seat cushion is tailored in a coordinated ribbed boucle-style fabric. The wood legs are finished in Dappled Mink and are capped with a Champagne Gold metal ferrule offering a graceful disposition with timeless appeal.