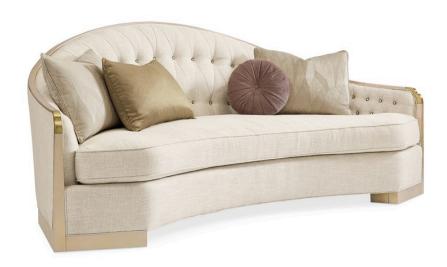

## SHE'S A CHARMER

uph-018-111-a

**COLLECTION:** CARACOLE UPHOLSTERY

**DIMENSIONS:** 92W x 45.5D x 36.25H

Curvy in all the right places, there's no doubt this sofa is a charmer. Its rounded silhouette is pleasing to the eye and features deep stitched diamond tufting accented with opalescent glass beads that sparkle against its linen-like neutral fabric with just a touch of sheen. At the front of each arm, you'll find a beautiful Champagne Gold metal cuff that adds an extra touch of glamour like a woman's bangle bracelet. The curvaceous wood frame is finished in Champagne Reflections, which adds a designer detail and a touch of sparkle and complements the sofa's jeweled back. This divine sofa features a harmonious palette of cream, champagne, bronze and dusty plum, and offers a textural mix of velvets, sateens, and an Art Decoinspired graphic pattern.

**CONSTRUCTION:** Blendown cushion. | 8-Way hand tied seat. | Feather down pillows.

## FINISH:

Warm\_Reflections

FABRIC:

Body Fabric: 2644-87CC

Pillow Fabric: 2-22''' x 1-24''' x 16''' Pillow 18''' Pillows 8306- 3195-42CC 75CC

1-10'''' Pumpkin Pillow 2567-19CC