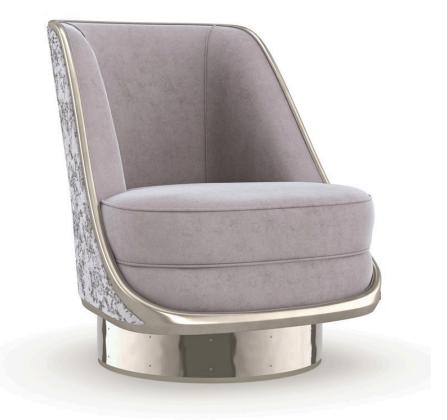

## GO FOR A SPIN

uph-018-035-b

**COLLECTION:** CARACOLE UPHOLSTERY

DIMENSIONS: 27.5W x 31D x 33H

Svelte and sophisticated on a gold metal banded base, this swivel chair epitomizes the essence of Caracole glamour. Its softly contoured silhouette beckons to be admired in a luxurious mix of materials and finishes. A contrasting cut velvet wrapping the back adds a classic detail, complemented by a pale gray lavender velvet on the inside and a shimmering Silver Shadow finish. Makes an alluring statement on its own, even more dramatic in pairs.

**CONSTRUCTION:** 8-Way hand tied seat. | Plush poly foam cushion.

FINISH:

Silver\_Shadow

## FABRIC:

Body Fabric: Inside 2843-16CC, Outside 4116-15CC