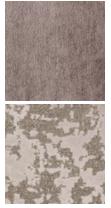

## caracole



## GO FOR A SPIN

uph-018-035-b

**COLLECTION:** CARACOLE UPHOLSTERY

DIMENSIONS: 27.5W x 31D x 33H

Svelte and sophisticated on a gold metal banded base, this swivel chair epitomizes the essence of Caracole glamour. Its softly contoured silhouette beckons to be admired in a luxurious mix of materials and finishes. A contrasting cut velvet wrapping the back adds a classic detail, complemented by a pale gray lavender velvet on the inside and a shimmering Silver Shadow finish. Makes an alluring statement on its own, even more dramatic in pairs.

**CONSTRUCTION:** 8-Way hand tied seat. | Plush poly foam cushion.

FINISH:



Silver\_Shadow

## FABRIC:



Body Fabric: Inside 2843-16CC, Outside 4116-15CC