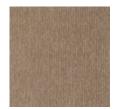

# **CURTSY**

uph-018-034-a

**COLLECTION:** CARACOLE UPHOLSTERY **DIMENSIONS:** 31.75W x 36.75D x 32.5H

Just as you see pictures emerge in the clouds, you can look at this chair and find multiple muses. You might see a girl preparing to curtsy or a swan with scooping wings beginning to take flight. Its graceful, airy personality is bold yet refined. You'll love the shagreen-style embossed leather that encompasses its outer drape and the Harvest Bronze finish highlighting its exposed wood arms, legs and frame. Upholstered in a sumptuously soft taupe chenille with accents of blue, orange, and gold threads, its complex color palette will inspire its use in any design plan.

# FABRIC:

Body Fabric: Outarm, Outback 9141-13CC

Inside, Seat Cushion, and Front Rail 2653-84CC