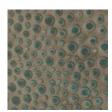

# **CURTSY**

uph-018-034-a

**COLLECTION:** CARACOLE UPHOLSTERY **DIMENSIONS:** 31.75W x 36.75D x 32.5H

Just as you see pictures emerge in the clouds, you can look at this chair and find multiple muses. You might see a girl preparing to curtsy or a swan with scooping wings beginning to take flight. Its graceful, airy personality is bold yet refined. You'll love the shagreen-style embossed leather that encompasses its outer drape and the Harvest Bronze finish highlighting its exposed wood arms, legs and frame. Upholstered in a sumptuously soft taupe chenille with accents of blue, orange, and gold threads, its complex color palette will inspire its use in any design plan.

# FABRIC:

Body Fabric: Outarm, Outback 9141-13CC

Inside, Seat Cushion, and Front Rail 2653-84CC