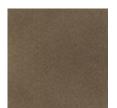

# caracole



# **CURTSY**

uph-018-034-a

**COLLECTION:** CARACOLE UPHOLSTERY **DIMENSIONS:** 31.75W x 36.75D x 32.5H

Just as you see pictures emerge in the clouds, you can look at this chair and find multiple muses. You might see a girl preparing to curtsy or a swan with scooping wings beginning to take flight. Its graceful, airy personality is bold yet refined. You'll love the shagreen-style embossed leather that encompasses its outer drape and the Harvest Bronze finish highlighting its exposed wood arms, legs and frame. Upholstered in a sumptuously soft taupe chenille with accents of blue, orange, and gold threads, its complex color palette will inspire its use in any design plan.

**CONSTRUCTION:** Blendown cushion. | 8-Way hand tied seat.

### FINISH:



# Harvest\_Bronze

# FABRIC:



Body Fabric: Outarm, Outback 9141-13CC



Inside, Seat Cushion, and Front Rail 2653-84CC