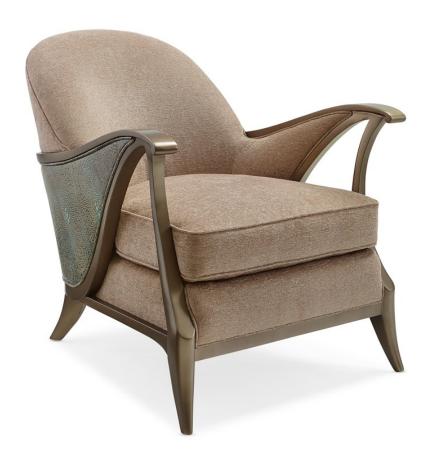

# **CURTSY**

uph-018-034-a

**COLLECTION:** CARACOLE UPHOLSTERY **DIMENSIONS:** 31.75W x 36.75D x 32.5H

Just as you see pictures emerge in the clouds, you can look at this chair and find multiple muses. You might see a girl preparing to curtsy or a swan with scooping wings beginning to take flight. Its graceful, airy personality is bold yet refined. You'll love the shagreen-style embossed leather that encompasses its outer drape and the Harvest Bronze finish highlighting its exposed wood arms, legs and frame. Upholstered in a sumptuously soft taupe chenille with accents of blue, orange, and gold threads, its complex color palette will inspire its use in any design plan.

**CONSTRUCTION:** Blendown cushion. | 8-Way hand tied seat.

# Harvest\_Bronze

# FABRIC:

Body Fabric: Outarm, Outback 9141-13CC

Inside, Seat Cushion, and Front Rail 2653-84CC