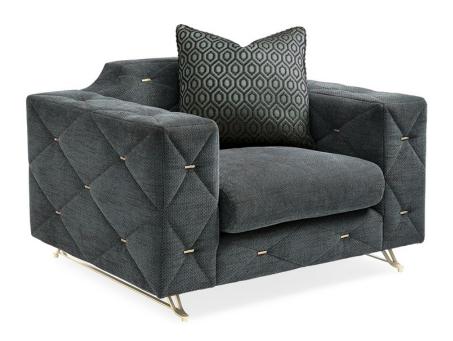

## DIAMOND DASH

uph-018-031-a

**COLLECTION: CARACOLE UPHOLSTERY** 

**DIMENSIONS:** 44W x 37.5D x 29H

Inspired by Art Deco design, this fashionable chair lends chic sophistication to a space. Its silhouette reflects Mid-century Modern influences and boasts generously scaled arms, streamlined bench seating, and a richly textured fabric with a stylish mix of sapphire blue contrasted by bittersweet chocolate. An eye-stopping diamond quilt pattern adds to its visual appeal, with each tuft embellished with a metal cufflink-inspired bar tack. Shapely metal legs peek out from underneath and feature an open wishbone shape accented in Champagne Gold. A coordinating accent pillow featuring an embroidered geometric pattern in shades of soft peacock blue and chocolate brown adds to its charm.

**CONSTRUCTION:** Springdown cushion. | 8-Way hand tied seat. | Feather down pillow.