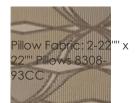

## A FLAIR TO REMEMBER

uph-018-011-a

**COLLECTION:** CARACOLE UPHOLSTERY

**DIMENSIONS:** 109W x 44.5D x 33.5H

Reminiscent of Art Deco styling, this sophisticated sofa infuses fluidity with clarity. A shapely stylized camelback complements its kidney shape while inviting your eye and your imagination to wander. Its crisp upholstered rail creates a soft, encompassing cocoon as it follows every turn and curve of the frame. A warm Harvest Bronze finish highlights the wood base—connecting the sofa to its setting. Upholstered in a warm, pale grey fabric with a subtle ripple pattern, this stylish sofa is accented with pairs of pillows in a shimmering champagne cut velvet, a graphic Art Deco stylized floral, and one velvet kidney pillow in an intensely saturated sapphire shade.