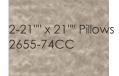

g, this sophisticated sofa infuses fluidity with clarity. A shapely stylized camelback complements its kidney shape while inviting your eye and your imagination to wander. Its crisp upholstered rail creates a soft, encompassing cocoon as it follows every turn and curve of the frame. A warm Harvest Bronze finish highlights the wood base—connecting the sofa to its setting. Upholstered in a warm, pale grey fabric with a subtle ripple pattern, this stylish sofa is accented with pairs of pillows in a shimmering champagne cut velvet, a graphic Art Deco stylized floral, and one velvet kidney pillow in an intensely saturated sapphire shade.

**CONSTRUCTION:** Springdown cushion. | 8-Way hand tied seat. | Feather down pillows.

## FINISH:



Harvest\_Bronze

**FABRIC:** 

Body Fabric: 2656-74CC