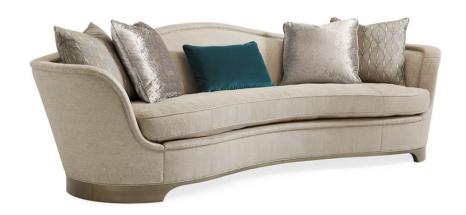

## A FLAIR TO REMEMBER

uph-018-011-a

**COLLECTION:** CARACOLE UPHOLSTERY

**DIMENSIONS:** 109W x 44.5D x 33.5H

Reminiscent of Art Deco styling, this sophisticated sofa infuses fluidity with clarity. A shapely stylized camelback complements its kidney shape while inviting your eye and your imagination to wander. Its crisp upholstered rail creates a soft, encompassing cocoon as it follows every turn and curve of the frame. A warm Harvest Bronze finish highlights the wood base—connecting the sofa to its setting. Upholstered in a warm, pale grey fabric with a subtle ripple pattern, this stylish sofa is accented with pairs of pillows in a shimmering champagne cut velvet, a graphic Art Deco stylized floral, and one velvet kidney pillow in an intensely saturated sapphire shade.

**CONSTRUCTION:** Springdown cushion. | 8-Way hand tied seat. | Feather down pillows.