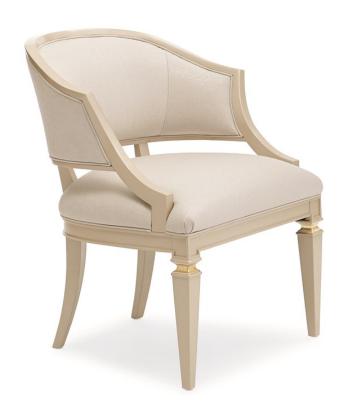

## SIT ANYWHERE

uph-017-134-a

**COLLECTION: CARACOLE UPHOLSTERY** 

**DIMENSIONS:** 27.75W x 26.5D x 34H

Inspired by classic French antiques, there's no question of the elegance this chair imparts. A rich Radiant Pearl finish with Sparkling Argent highlights is featured on the exposed wood frame of its well-rounded silhouette. Its upholstered seat and back are tailored in a timeless linen blend fabric featuring a slim silver metallic yarn that gives it subtle overall reflectivity.

**CONSTRUCTION:** Plush poly foam cushion. | Webbed seat.

FINISH:

Body Fabric: 3066-89CC

Sparkling Argent