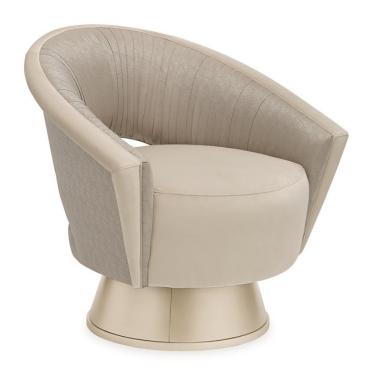

## A COM-PLEAT TURN AROUND

uph-017-039-a

**COLLECTION:** CARACOLE UPHOLSTERY **DIMENSIONS:** 31.25W x 31.5D x 31.25H

Don't be surprised when this chair turns out to be everyone's favorite. Its stunning contemporary design is matched with a fun and functional swivel base wearing a Soft Silver Paint finish. Ultimately neutral, its seat and top rail are covered in a soft buff velvet, while its inside arm and inside back are highlighted by a distinctive tight pleating effect in an elegant satin fabric with subtle touches of Robin's egg blue that adds even more glamour.

**CONSTRUCTION:** Plush poly foam. | 8-Way hand tied seat.

FINISH: