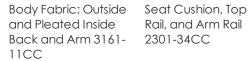

## A COM-PLEAT TURN AROUND

uph-017-039-a

**COLLECTION:** CARACOLE UPHOLSTERY **DIMENSIONS:** 31.25W x 31.5D x 31.25H

Don't be surprised when this chair turns out to be everyone's favorite. Its stunning contemporary design is matched with a fun and functional swivel base wearing a Soft Silver Paint finish. Ultimately neutral, its seat and top rail are covered in a soft buff velvet, while its inside arm and inside back are highlighted by a distinctive tight pleating effect in an elegant satin fabric with subtle touches of Robin's egg blue that adds even more glamour.

## Soft\_Silver\_Paint FABRIC:

Rail, and Arm Rail 2301-34CC