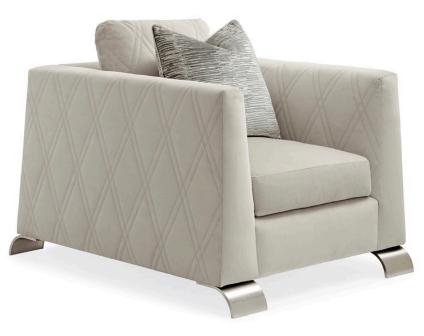

## BEST FOOT FORWARD

uph-017-038-a

**COLLECTION:** CARACOLE UPHOLSTERY

**DIMENSIONS:** 35W x 41.5D x 26.5H

The epitome of bold sophistication, this alluring chair boasts strong linear lines and is tailored to perfection in a buff-colored velvet. Its seat back and outside arms feature a stunning custom, diamond-shape quilted pattern. Eye-stopping in its elegance, this distinctive piece also features shaped metal feet finished in a Lightly Brushed Chrome. A fashionable cut-velvet accent pillow in tones of buff and platinum grey completes the look.

**CONSTRUCTION:** Spring down cushion. | 8-Way hand tied seat. | Feather down pillow.

FINISH:

Lightly\_Brushed\_Chrome

FABRIC:

Body Fabric: 2301-34CC

Pillow Fabric: 1-19"" x 19"" Pillow 8254-71CC