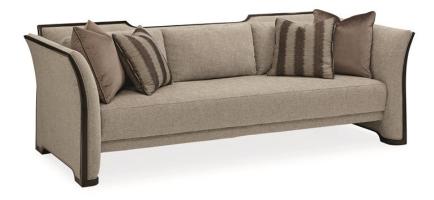

## LEADING EDGE

uph-017-014-a

**COLLECTION: CARACOLE UPHOLSTERY** 

**DIMENSIONS:** 93.5W x 40.5D x 31.5H

This sofa highlights contemporized styling with attention to details. Its sleek, curvaceous exposed wood frame in Dark Roast gives eye-catching appeal from any angle. Great as a pair to float in any room, this sofa is tailored to perfection and wears an uncommonly beautiful textured chenille cover in a heathered storm grey with a soft touch. Accent pillows feature a modern geometric rippled design in blended shades of soft mink and deeper mochas.

**CONSTRUCTION:** Plush poly foam cushion. | 8-Way hand tied seat. | Feather down pillows.

FINISH:

Dark\_Roast

## FABRIC:

Body Fabric: 2570-93CC

Pillow Fabric: 2-20"" x 2-18"" x 18"" Pillows 20'"' Pillows 2569-92CC

5122-28CC