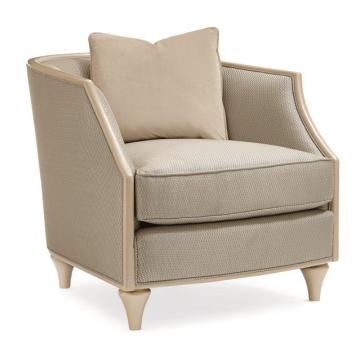

## **NICE CURVES**

uph-016-031-a

**COLLECTION:** CARACOLE UPHOLSTERY

**DIMENSIONS:** 32W x 37D x 30H

The exposed soft metallic Powder Puff frame of this chair highlights its seemly curves. Completed in shimmering woven gold cream and pale grey fabric with a buff-colored velvet pillow, this is an urbane chair for pairing in any tasteful living room or bedroom.

**CONSTRUCTION:** Spring down cushion. | 8-way hand tied seat. | Feather down pillow.