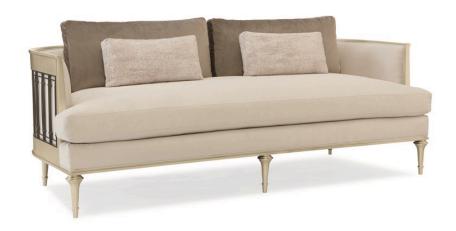

## QUIT YOUR METAL-ING

uph-015-211-a

**COLLECTION:** CARACOLE UPHOLSTERY

**DIMENSIONS:** 84.5W x 35D x 29.25H

Crisp and clean, this stylish sofa offers a fashion-forward mix of materials that are distinctly Caracole. A stunning, wraparound detail in Tungsten metal was inspired by an iron gate we noted while traveling. A soothing menswear palette with suiting colors in grey and neutral and a sophisticated frame finished in Platinum give this inspiring silhouette a fresh, current look. Clad in a shimmery white boucle with boxed back cushions in a soft grey velvet and chic little bolsters that offer an interesting rough weave and a white, linear pattern that mimics winter mountaintops. This compelling silhouette's 360 degrees worth of details make it distinctively suited for rooms with floating seating arrangements.

**CONSTRUCTION:** Spring down cushion. | 8-way hand tied seat. | Feather down pillows.

## FINISH:

Platinum

Tungsten

FABRIC:

Body Fabric: 3103-89CC

Pillow Fabric: 2-33'''' x 15'''' Boxed Back Cushions with 2.5'''' Boxing 2467-71CC

2-21"" x 10"" Bolsters 4088-34CC