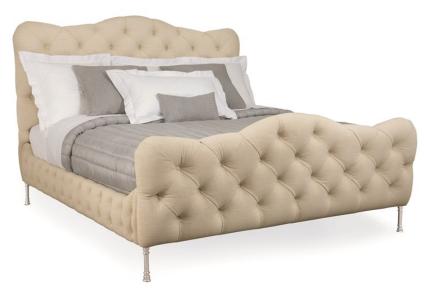

## MON CHERI - KING

tra-kinbed-025

**COLLECTION:** CARACOLE CLASSIC

## **AVAILABLE AS:**

California King Queen King

**DIMENSIONS:** 82W x 92D x 63H

Create a romantic bedroom centered around this chateau-inspired bed. Mon Cheri's casually elegant design channels the original that was discovered in a charming chateau in the south of France. A deeply tufted headboard, footboard and rails are clad in a natural hued linen. The bed rests atop metal feet, an authentic detail taken from the original antique, lending this bed an unmistakable provenance.

**CONSTRUCTION:** Footboard height: 35.25"". | Floor to top of side rail: 17.5"". | Floor to bottom of side rail: 7.625"". | Mattress opening: 78.5""W x 81""L.