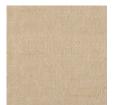

ing Queen

**DIMENSIONS:** 80.25W x 85.5D x 55.75H

This handsome bed offers you the perfect blend of masculine and feminine. Our rich Espresso Bean finish gives this bed a contemporized yet classic flair and assures it will coordinate with a variety of wood types and finishes in the bedroom. The headboard and side rails are upholstered in luxurious cream velvet with a hint of sparkle. For an added touch of elegance, the mahogany band that frames the headboard breaks allowing for the velvet to cascade over the top of the frame. A handsome fluted leg is the final distinguishing feature.

**CONSTRUCTION:** Footboard height: 16.75"". | Floor to top of side rail: 16.75"". | Floor to bottom of side rail: 8"". | Mattress opening: 77.75""W x 82.25""L.

#### FINISH:



Espresso\_Bean

## FABRIC:



Fabric: 2427-34CC