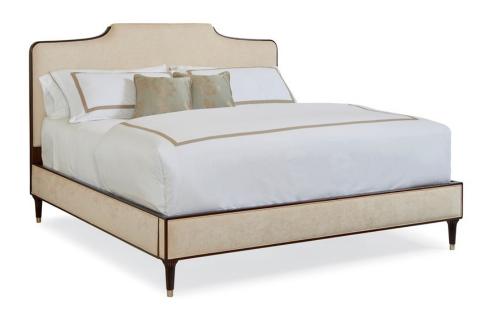

## EASY ON THE EYES - KING

tra-kinbed-023

**COLLECTION:** CARACOLE CLASSIC

### **AVAILABLE AS:**

California King King Queen

**DIMENSIONS:** 80.25W x 85.5D x 55.75H

This handsome bed offers you the perfect blend of masculine and feminine. Our rich Espresso Bean finish gives this bed a contemporized yet classic flair and assures it will coordinate with a variety of wood types and finishes in the bedroom. The headboard and side rails are upholstered in luxurious cream velvet with a hint of sparkle. For an added touch of elegance, the mahogany band that frames the headboard breaks allowing for the velvet to cascade over the top of the frame. A handsome fluted leg is the final distinguishing feature.

**CONSTRUCTION:** Footboard height: 16.75"". | Floor to top of side rail: 16.75"". | Floor to bottom of side rail: 8"". | Mattress opening: 77.75""W x 82.25""L.