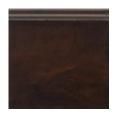

LABLE AS:**

California King King Queen

**DIMENSIONS:** 80.25W x 85.5D x 55.75H

This handsome bed offers you the perfect blend of masculine and feminine. Our rich Espresso Bean finish gives this bed a contemporized yet classic flair and assures it will coordinate with a variety of wood types and finishes in the bedroom. The headboard and side rails are upholstered in luxurious cream velvet with a hint of sparkle. For an added touch of elegance, the mahogany band that frames the headboard breaks allowing for the velvet to cascade over the top of the frame. A handsome fluted leg is the final distinguishing feature.

**CONSTRUCTION:** Footboard height: 16.75"". | Floor to top of side rail: 16.75"". | Floor to bottom of side rail: 8"". | Mattress opening: 77.75""W x 82.25""L.

#### FINISH:



Espresso\_Bean

## FABRIC:



Fabric: 2427-34CC