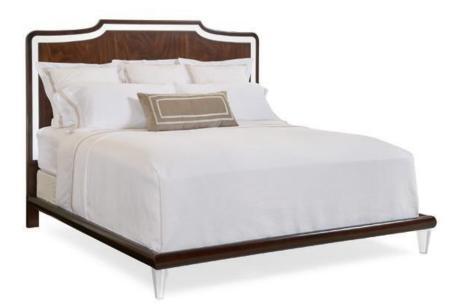

## **CLEAR FRAME OF MIND - KING**

tra-kinbed-020

**COLLECTION:** CARACOLE CLASSIC

### **DIMENSIONS:** 81.5W x 87.5D x 62H

A handsome bed with a clear perspective! Two contrasting mahogany wood finishes and a band of clear acrylic give this bed versatile appeal and its modern disposition. The bed's headboard is finished in a warm Go With The Grain that brings out the highlights of the beautiful wood grain while the bed's frame is finished in a contrasting hue - a dark rich Espresso Bean. For an eclectic twist, the headboard's unique shape is inset with a band of clear acrylic. Solid acrylic tapered legs offer a stylish and unexpected finishing detail.

**CONSTRUCTION:** Footboard height: 9.5<sup>""</sup>. | Floor to top of side rail: 9.5<sup>""</sup>. | Floor to bottom of side rail: 6.25<sup>""</sup>. | Mattress opening: 78<sup>""</sup>W x 81.75<sup>""</sup>L.