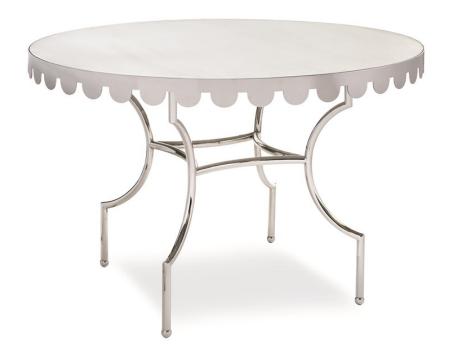

## A LA FRANCAISE

tra-dintab-019

**COLLECTION:** CARACOLE CLASSIC

**DIMENSIONS:** 47.25 dia x 30.5H

Don't you just love this charming stainless steel table with a flirty scalloped apron? Add polished panache in an indoor garden room, make a chic statement in the entrance hall or fashion a stylish dining nook by surrounding this modern classic with four chairs. Finished with a luster reminiscent of heirloom polished silver and measuring a little over 47 inches diameter.

**CONSTRUCTION:** Distance to scallop: 27.5"". | Distance between legs: 23"".

FINISH:

Polished-Silver