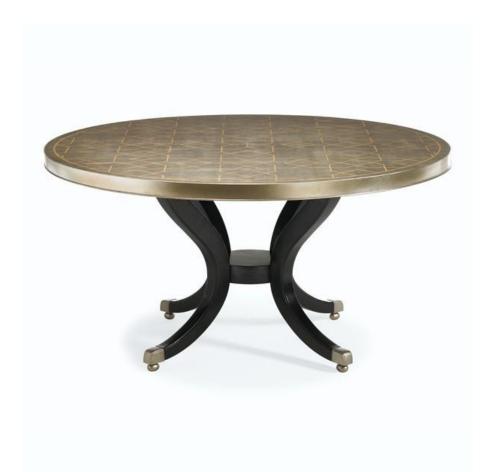

## **CENTER OF ATTENTION**

tra-dintab-006

**COLLECTION:** CARACOLE CLASSIC

**DIMENSIONS:** 60 dia x 30H

Dining around a round table, believed to be the most gracious dining table arrangement, is fast becoming the new favorite way to entertain. A contemporized trellis pattern in a thin Gold Stencil graces the Taupe Silver Leaf table top. Notice the statement table base, fluid black legs finished in Satin Ebony, will certainly catch your attention! The finishing touch is the metal ferrules that grace each leg. At a grand size of 60-inches in diameter, this table is guaranteed to be the center of attention whether you place it in a large foyer or in an elegant dining room.

CONSTRUCTION: Floor to bottom of table top: 28"".

## FINISH:

Taupe Silver Leaf with Gold Stencil

Satin Ebony