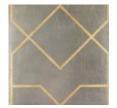

## **CENTER OF ATTENTION**

tra-dintab-006

**COLLECTION:** CARACOLE CLASSIC

**DIMENSIONS:** 60 dia x 30H

Dining around a round table, believed to be the most gracious dining table arrangement, is fast becoming the new favorite way to entertain. A contemporized trellis pattern in a thin Gold Stencil graces the Taupe Silver Leaf table top. Notice the statement table base, fluid black legs finished in Satin Ebony, will certainly catch your attention! The finishing touch is the metal ferrules that grace each leg. At a grand size of 60-inches in diameter, this table is guaranteed to be the center of attention whether you place it in a large foyer or in an elegant dining room.

## FINISH:

Taupe Silver Leaf with Gold Stencil

Satin Ebony