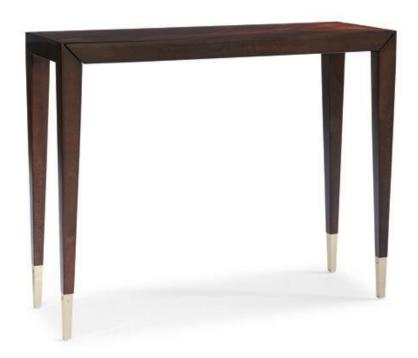

## PERFECTLY PETITE

tra-contab-009

**COLLECTION:** CARACOLE CLASSIC

**DIMENSIONS:** 39W x 14D x 30.25H

Simplicity is the ultimate sophistication. This console table's design was inspired by a favorite table we discovered in a chic boutique hotel in Paris. Sleek proportions and slim profile define this console's silhouette. Measuring only 14-inches deep and a demure 39-inches in length, it is scaled to fit in those hard to furnish spots within every home. Finished in our Espresso Bean with tapered legs elegantly capped in elongated Gold Bullion ferrules.