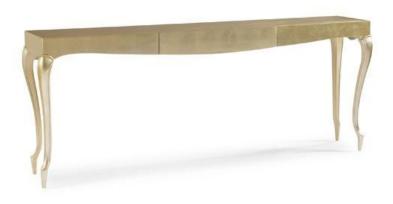

## **GOLD-Y**

tra-contab-005

COLLECTION: CARACOLE CLASSIC

**DIMENSIONS:** 79W x 15D x 31.25H

We love an elegant statement at Caracole and Gold-y surely knows how to make one. At 79-inches in length and a mere 15-inches deep, this gem is beautifully proportioned. Use in a narrow entrance hall or behind a floating sofa – Gold-y is finished on all four sides, to stand out or stand alone. Our Gold Highlights finish is hand applied using a time honored technique. Featuring one hidden drawer, in the center of this rare beauty's curvaceous expanse, you can hide away keys, cocktail napkins or other well-kept secrets.