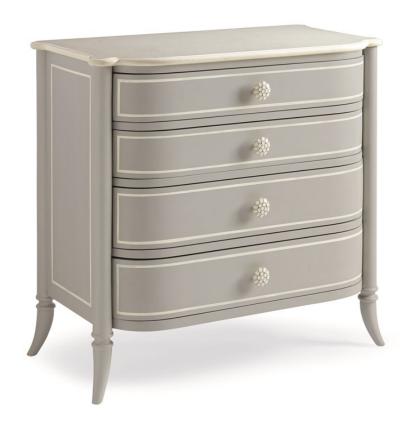

## **MADEMOISELLE**

tra-closto-084

COLLECTION: CARACOLE CLASSIC

**DIMENSIONS:** 33W x 18.5D x 31.25H

Painted in today's newest neutral, a classic French Grey Paint, this beautiful little four drawer chest offers impeccable details in a soft yet elegant palette. Crisp, white accents add a shadowbox detail to Mademoiselle's feminine silhouette and drawer fronts. Whimsical hardware further enhance her endearing personality. As a Caracole signature, we painted the drawer interiors a beautiful soft grey and finished the drawer bottoms with a decorative French-inspired "faux bois" pattern. For added sophistication and durability, a creamy white stone top finishes off this precious piece.

**CONSTRUCTION:** Top two drawers: 26.5""W x 15""D x 2.5""H, | Bottom two drawers: 26.5""W x 15""D x 4""H

FINISH:

Grey-Paint