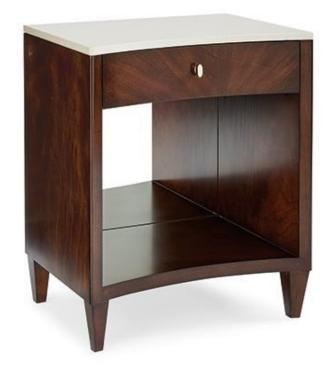

## YOU LIGHT UP MY LIFE

tra-closto-052

**COLLECTION:** CARACOLE CLASSIC

DIMENSIONS: 24W x 18D x 29H

Perfect for bedrooms where space is at a premium. This small, well-appointed piece epitomizes the combination of sophisticated styling and function. A Go With The Grain mahogany case with our creamy white stone top offers one drawer for storage. Searching for something in the dark? Simply pull open the drawer and a light instantly illuminates the interior of the drawer! Accented with a mirrored back panel, the open space below features a three-tier lighting display that is perfect for elegantly displaying books.