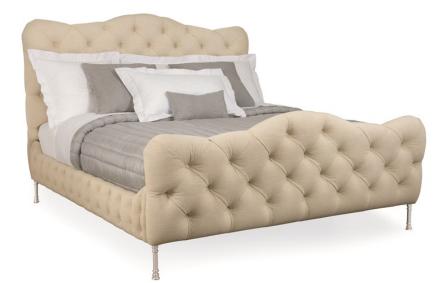

# MON CHERI - CAL KING

tra-calbed-025

**COLLECTION:** CARACOLE CLASSIC

## AVAILABLE AS:

California King King Queen

### DIMENSIONS: 82W x 96D x 63H

Create a romantic bedroom centered around this chateau-inspired bed. Mon Cheri's casually elegant design channels the original that was discovered in a charming chateau in the south of France. A deeply tufted headbard, footboard and rails are clad in a natural hued linen. The bed rests atop metal feet, an authentic detail taken from the original antique, lending this bed an unmistakable provenance.

**CONSTRUCTION:** Footboard height: 35.25<sup>IIII</sup>. | Floor to top of side rail: 17.5<sup>IIII</sup>. | Mattress opening: 74.5<sup>IIII</sup>W x 85<sup>IIII</sup>L. |