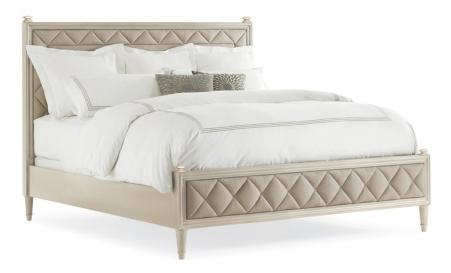

## PILLOW TALK - CAL KING

tra-calbed-012

**COLLECTION:** CARACOLE CLASSIC

**AVAILABLE AS:** 

California King King

**DIMENSIONS:** 82W x 93.5D x 61H

Looking for a designer statement bed in a guest room or master bedroom? Pillow Talk will give you a lot to talk about and is finished in Pearl. Upholstered in a linen/cotton blend in a natural flax color, we quilted a border around the headboard and footboard to add interest and finished it off in with a grosgrain ribbon.

**CONSTRUCTION:** Footboard height: 21"". | Headboard height: 61"". | Floor to bottom of side rail: 7.375"". | Floor to top of side rail: 16.375"". | Mattress opening: 71""W x 86""L.

## FINISH:

Pearl

**FABRIC:** 

Fabric: 2094-77CC