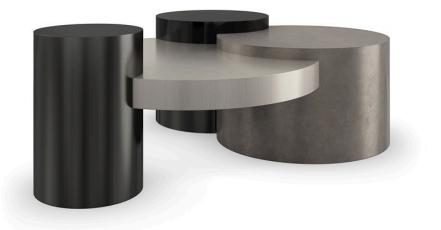

## CONSTELLATION COCKTAIL TABLE

sig-423-401

**COLLECTION:** Caracole Signature

**DIMENSIONS:** 56W x 46.5D x 20H

Form and function comes full circle with this modern cocktail table, featuring a luxe mix of details, finishes, and materials. Shimmering metallics pair with Piano Black to elevate simple cylinder shapes, designed to orbit a larger disc that draws attention with an intricately pieced starburst pattern. Style with our Constellation end table for added depth and dimension, and to create a larger space for entertaining and display.