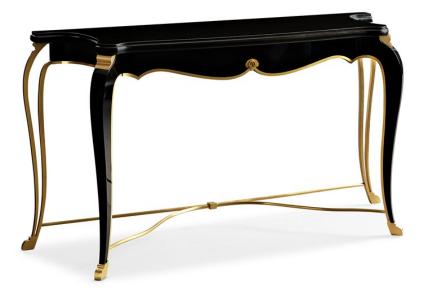

## THE AVANT-GARDE CONSOLE TABLE

sig-419-442

**COLLECTION:** Signature Promethean

## DIMENSIONS: 62W x 20D x 32.5H

Dramatically good-looking, our Avant-Garde console offers layers of grand design details. The console's back legs offer an open brass frame with stylistic cabriole legs while the front legs are fashioned from wood in a handsome black lacquer with a brass inlay that follows its curves and defines the table's curving apron. A decorative brass shoe punctuates the legs and a brass stretcher lends architectural interest. It's finished with a shapely stone top that underscores this piece's dramatic curves.