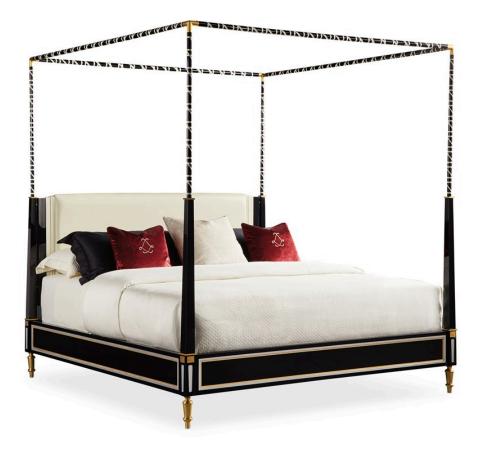

## THE COUTURIER CANOPY BED - KING

sig-419-122

**COLLECTION:** Signature Promethean

#### DIMENSIONS: 82W x 87.5D x 89H

Evoking the regal epoch of France, the Couturier Canopy bed artfully captures the haute couture spirit of Paris. Authentic dressmaker details give this bed its provenance such as the trifold detail on either end of the custom colored crème leather upholstered headboard. The bed's black lacquer canopy and posts have been carved to give the crème leather that gracefully wraps its frame an embossed effect. The footboard is finished in black lacquer with gold and silver leaf accents. Gold knuckles accent the bed's canopy and the bed rests atop gold metal legs. Rendered in a chic black and white palette, this awe-inspiring bed epitomizes the French avant-garde designs envied by the world over.

CONSTRUCTION: Upholstered Head Panel Ht: 52""

FINISH:

Urban Black

Signature Brass