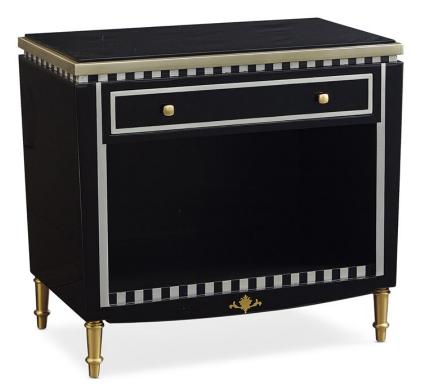

## THE YVES NIGHTSTAND

sig-419-062

**COLLECTION:** Signature Promethean

**DIMENSIONS:** 30.5W x 17.75D x 28H

The perfect nightstand to bring the Parisian art de vivre to the bedroom suite. This fashion-forward piece is a study in chic design details. Rendered in black lacquer, the case is framed with a silver leaf detail and black and white striping delineates the top and base. A golden bead frames the top while an inset brass detail along the piece's curving base kisses this elegant nightstand with signature style. Resting atop shapely gold feet, this stunning nightstand has one drawer and an open cavity for books and decorative display.