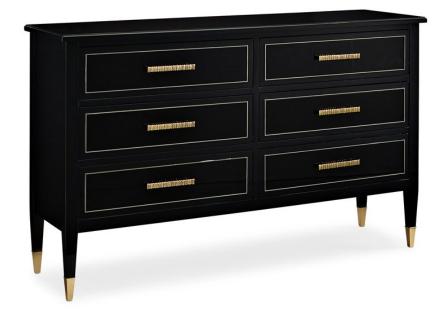

## THE LITTLE BLACK DRESSER

sig-419-013

**COLLECTION:** Signature Promethean

DIMENSIONS: 66W x 19D x 40H

Timeless good looks and avant-garde detailing give this vogue dresser enviable style and staying power. Rendered in a luxe black lacquer, its two drawers feature painted black glass on the drawer fronts. Each drawer is surrounded by a silver metal detail and finished with custom gold hardware. As a final finishing touch, the feet feature a metal ferrules.

CONSTRUCTION: Leg: 10.5" H | 6 Drawers: 28 x 15 x 5.5 | Top drawers have split jewelry compartments