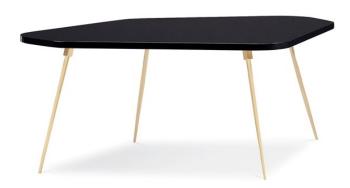

## THE GEO MODERN COCKTAIL TABLE

sig-418-402

**COLLECTION:** Signature Urban

**DIMENSIONS:** 40.5W x 29.25D x 15H

Taking Mid-century Modern design to new heights, this awe-inspiring table is destined to become a designer's favorite. The engaging, geometric cocktail table pairs a sleek, high-gloss Urban Black lacquer top with quintessential Mid-century Modern solid-brass needle legs. Its intriguing design and angular shape create a stellar focal point. Use this table on its own or layer it with the other two versions of the Geo Modern Cocktail tables (in Ebony Macassar and honed white Italian marble) for a new look. Crafted in unique geometric shapes with strong angular lines and perfect proportions, these distinctive tables can be mixed to create just the right configuration and artistic array of finishes to complement your interior environment.