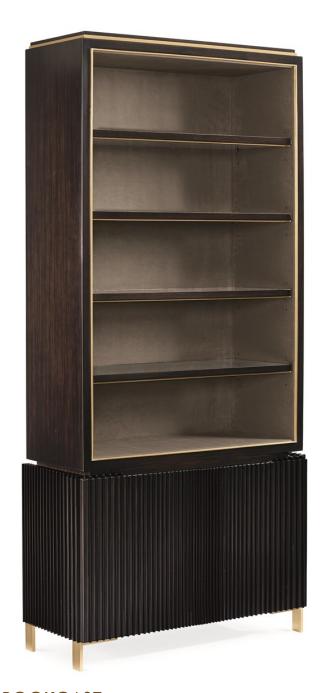

## THE HIGH TOWER BOOKCASE

sig-418-261

**COLLECTION:** Signature Urban

**DIMENSIONS:** 39W x 16D x 84.75H

Layers of refined, old-world details and a deft combination of impeccable materials ensure that this stately bookcase is destined to be tomorrow's heirloom. Its tall top cabinet is wrapped in Ebony Macassar with a

neat solid brass detail that delineates the frame. The interior is luxuriously upholstered in soft-gray faux suede while its four shelves are crafted from Ebony Macassar and highlighted by a brass detail along the bottom edge. Appearing as though it's floating above the lower cabinet, it is gracefully offset with an inset brass transitional piece. The lower cabinet offers hidden, integrated doors with soft-touch hardware. Ebony Macassar doors are intricately inset with linear, Black Lacquer bands of wood. Modern, bar-style brass feet add modern grace. Rarely in today's world do you find a piece offering this level of masterful detail.

**CONSTRUCTION:** Shelves: 34.25W x 14.5D. Distance between shelves: 9.75" when in center position. Adjustable shelf: 18W x 13.25D. Opening without shelf: 18W x 14.25D x 20H.