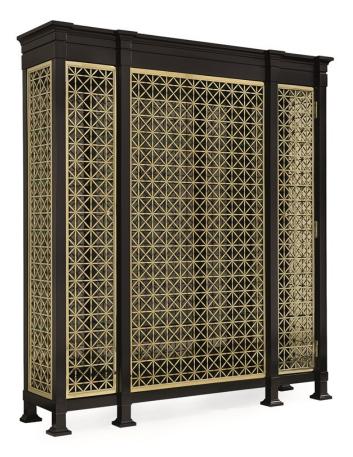

## THE ARABESQUE DISPLAY

sig-416-222

**COLLECTION:** Signature Debut

DIMENSIONS: 68.5W x 16.25D x 77H

The Arabesque Display—where high-fashion meets grand style. A memorable combination of highly polished Majestic Gold metal doors surrounded by a Satin Ebony cabinet. The metal fretwork doors are a star and diamond pattern with a hint of bamboo etching. The side doors open to reveal access to the interior cabinet. An ultra-clear mirror back panel adds sparkle to the thick glass shelves that are awaiting your most valuable collection. LED lights add an additional glow to enhance your favorite artistic items.

**CONSTRUCTION:** Side shelves: 13<sup>IIII</sup>W x 12.75<sup>IIII</sup>D x 61.5<sup>IIII</sup>H without shelves. | Middle shelves: 35<sup>IIII</sup>W x 12.75<sup>IIII</sup>D x 61.5<sup>IIII</sup>H without shelves.