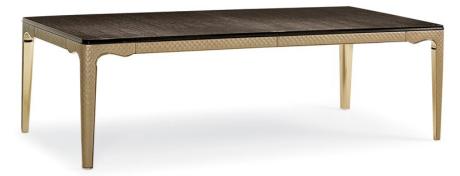

## THE ARISTOCRAT DINING TABLE

sig-416-201

**COLLECTION:** Signature Debut **DIMENSIONS:** 98W x 50D x 30H

The Aristocrat Dining Table is a piece of jewelry unto itself. Its noble, French lines have been elegantly simplified and further enhanced by a soft Majestic Gold metal band that outlines the entire dining table's base. A unique eucalyptus veneer has been dyed to a rich Nightfall finish that enhances the depth of the wood's grain. The top is a beautiful complement to the slender, undulating base and trapezoidal legs that are wrapped in a warm taupe diamond-quilted leather. A true Signature piece, this table is elegantly proportioned at 98 inches by 50 inches, and extends with two 22-inch leaves to 142 inches for large gatherings.

CONSTRUCTION: Floor to apron: 26.25"".

## FINISH:

Majestic Gold

## FABRIC:

Leather Base: 9085-75CC-Q