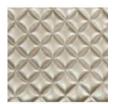

g-416-201

**COLLECTION:** Signature Debut **DIMENSIONS:** 98W x 50D x 30H

The Aristocrat Dining Table is a piece of jewelry unto itself. Its noble, French lines have been elegantly simplified and further enhanced by a soft Majestic Gold metal band that outlines the entire dining table's base. A unique eucalyptus veneer has been dyed to a rich Nightfall finish that enhances the depth of the wood's grain. The top is a beautiful complement to the slender, undulating base and trapezoidal legs that are wrapped in a warm taupe diamond-quilted leather. A true Signature piece, this table is elegantly proportioned at 98 inches by 50 inches, and extends with two 22-inch leaves to 142 inches for large gatherings.

CONSTRUCTION: Floor to apron: 26.25"".

## FINISH:







Majestic Gold

## FABRIC:



Leather Base: 9085-75CC-Q