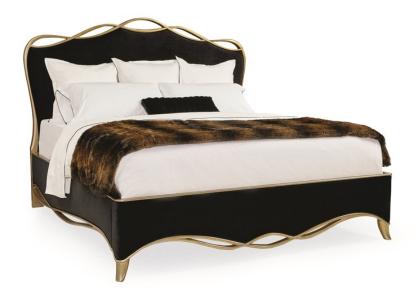

# THE RIBBON BED - CAL KING

sig-416-143

**COLLECTION:** Signature Debut

#### DIMENSIONS: 81.25W x 90D x 65H

Graceful in its softness and refinement, The Ribbon is a bed that will wind its way into your heart. The delicately carved frame curves around the headboard and flows down along the side rails and footboard in decorative style. Not to be missed is the depth of carving that adds elegant dimension to this sumptuous bed. Bathed in a warm Gold Bullion Leaf finish, the free-flowing wood carving is the perfect trim for the plush black velvet that surrounds the entire bed, embracing you in elegance. The bed is suspended off the floor on rounded trapeze feet. Distinctly French in style, this piece is the prettiest of presents for any bedroom.